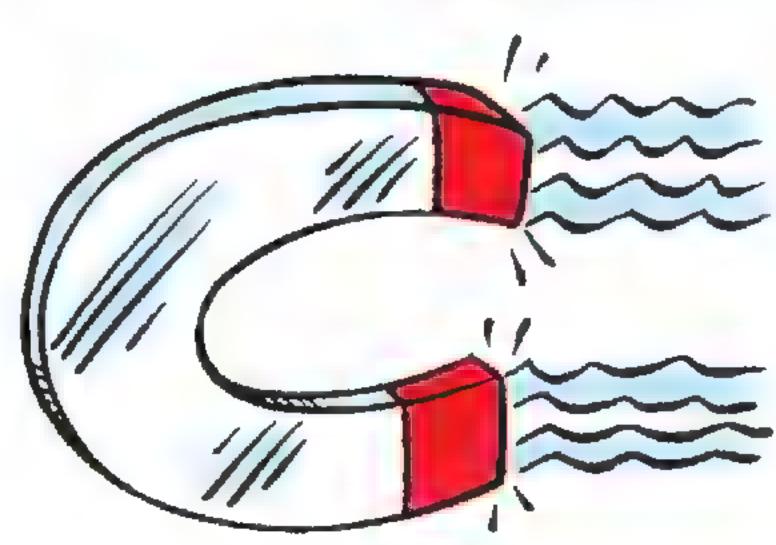

"-- BUT IT'S ONLY HALF A CHAOS EMERALD?

"I SEE ... THE TWO GEMS HAVE A MAGNETIC ATTRACTION!

"AND THEY'RE SO POWERFUL THAT THE SHARD WILL TUNNEL THROUGH SOLID ROCK TO JOIN WITH THE WHOLE

"... BUT BEWARE!

"FOR IF ONE EMERALD SUDDENLY BECOMES ONE AND A HALF...